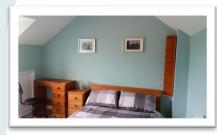

#### **DOUBLE EN-SUITE BEDROOM 2**

Large double en-suite bedroom with lots of storage space. In addition to the standard furniture supplied this room has a table and chair, two large walk in wardrobes, a full sized undercounter fridge, microwave and kettle. The en-suite includes a full size bath with shower over

#### **DOUBLE BEDROOM 3**

Double bedroom with large built in wardrobe. In addition to the standard furniture supplied this room has a sofa and coffee table along with mini fridge microwave and kettle.

#### **DOUBLE BEDROOM 4**

Double bedroom with built in wardrobe. In addition to the standard furniture supplied this room has a table and chairs and a mini fridge, microwave and kettle.

#### **DOUBLE BEDROOM 6**

**CURRENTLY LET** 

Double bedroom with in built wardrobe. In addition to the standard furniture supplied this room has kitchen sink full sized undercounter fridge, microwave and kettle.

#### **DOUBLE EN-SUITE BEDROOM 7**

Double bedroom with in built wardrobe. In addition to the standard furniture supplied this room has a mini fridge, microwave and kettle.

The en-suite has a toilet, sink and electric shower.