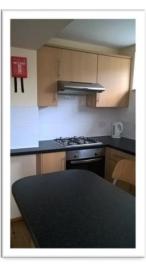

#### FLAT 1

1 bedroom flat consisting of double bedroom, shower room and a dining kitchen. The kitchen has a large breakfast bar, gas 4 ring hob/oven/grill and extractor, fridge, freezer, sink, microwave, kettle and toaster.