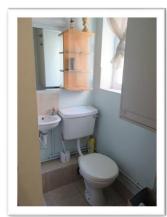

The shared areas of the property consist of two kitchens, a bathroom and a shower room, laundry facilities and a communal car park.

## SHARED FACILITIES

- ✓ Gas 4 ring
  - hob/oven/grill
- Electric 4 ring hob
- Microwave Toaster
- Kettle
- Fridge
- Freezer

- ✓ Washing machine
- ✓ Dryer
- 2 x Showers  $\checkmark$
- $\checkmark$  2x Toilets
- ✓ Bath
- ✓ Resident car park
- ✓ Wireless internet
- ✓ Outdoor furniture