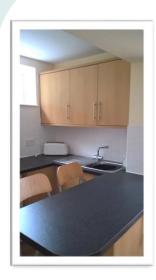

The shared areas of the property consist of two kitchens, a bathroom and a shower room, laundry facilities and a communal car park.

## SHARED FACILITIES

- ✓ Gas 4 ring
  - hob/oven/grill
- Electric 4 ring hob
- Microwave Toaster
- Kettle
- Fridge
- Freezer

- ✓ Washing machine
- ✓ Dryer
- 2 x Showers  $\checkmark$
- $\checkmark$  2x Toilets
- ✓ Bath
- ✓ Resident car park
- ✓ Wireless internet
- ✓ Outdoor furniture