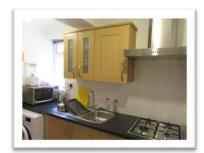

The shared areas of the property consist of two kitchens, a bathroom and a shower room, laundry facilities and a communal car park.

# **INTERNAL PHOTOS**

#### FLAT 1

1 bedroom flat consisting of double bedroom, shower room and a dining kitchen. The kitchen has a large breakfast bar, gas 4 ring hob/oven/grill and extractor, fridge, freezer, sink, microwave, kettle and toaster.