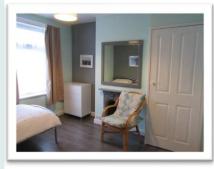

#### **DOUBLE EN-SUITE BEDROOM 7**

Double bedroom with in built wardrobe. In addition to the standard furniture supplied this room has a mini fridge, microwave and kettle.

The en-suite has a toilet, sink and electric shower.