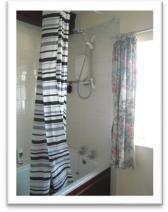

The shared areas of the property consist of two kitchens, a bathroom and a shower room, laundry facilities and a communal car park.

## SHARED FACILITIES

- ✓ Gas 4 ring
  - hob/oven/grill
- Electric 4 ring hob
- Microwave Toaster
- Kettle
- Fridge
- Freezer

- ✓ Washing machine
- ✓ Dryer
- 2 x Showers  $\checkmark$
- $\checkmark$  2x Toilets
- ✓ Bath
- ✓ Resident car park
- ✓ Wireless internet
- ✓ Outdoor furniture