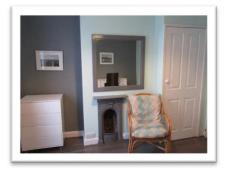

#### **DOUBLE EN-SUITE BEDROOM 2**

Large double en-suite bedroom with lots of storage space. In addition to the standard furniture supplied this room has a table and chair, two large walk in wardrobes, a full sized undercounter fridge, microwave and kettle. The en-suite includes a full size bath with shower over