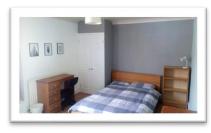

#### **DOUBLE BEDROOM 4**

Double bedroom with built in wardrobe. In addition to the standard furniture supplied this room has a table and chairs and a mini fridge, microwave and kettle.