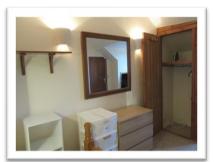

#### **DOUBLE EN-SUITE BEDROOM 2**

Large double en-suite bedroom with lots of storage space. In addition to the standard furniture supplied this room has a table and chair, two large walk in wardrobes, a full sized undercounter fridge, microwave and kettle. The en-suite includes a full size bath with shower over

#### **DOUBLE BEDROOM 3**

Double bedroom with large built in wardrobe. In addition to the standard furniture supplied this room has a sofa and coffee table along with mini fridge microwave and kettle.

#### **DOUBLE BEDROOM 4**

Double bedroom with built in wardrobe. In addition to the standard furniture supplied this room has a table and chairs and a mini fridge, microwave and kettle.

#### **DOUBLE BEDROOM 6**

**CURRENTLY LET** 

Double bedroom with in built wardrobe. In addition to the standard furniture supplied this room has kitchen sink full sized undercounter fridge, microwave and kettle.

#### **DOUBLE EN-SUITE BEDROOM 7**

Double bedroom with in built wardrobe. In addition to the standard furniture supplied this room has a mini fridge, microwave and kettle.

The en-suite has a toilet, sink and electric shower.