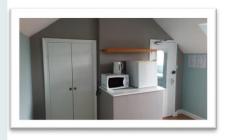

#### FLAT 1

1 bedroom flat consisting of double bedroom, shower room and a dining kitchen. The kitchen has a large breakfast bar, gas 4 ring hob/oven/grill and extractor, fridge, freezer, sink, microwave, kettle and toaster.