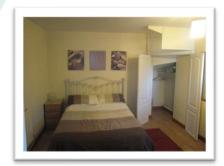

#### **DOUBLE EN-SUITE BEDROOM 2**

Large double en-suite bedroom with lots of storage space. In addition to the standard furniture supplied this room has a table and chair, two large walk in wardrobes, a full sized undercounter fridge, microwave and kettle. The en-suite includes a full size bath with shower over

#### **CURRENTLY LET**