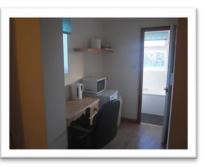

#### FLAT 1

1 bedroom flat consisting of double bedroom, shower room and a dining kitchen. The kitchen has a large breakfast bar, gas 4 ring hob/oven/grill and extractor, fridge, freezer, sink, microwave, kettle and toaster.