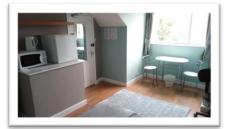

#### FLAT 1

1 bedroom flat consisting of double bedroom, shower room and a dining kitchen. The kitchen has a large breakfast bar, gas 4 ring hob/oven/grill and extractor, fridge, freezer, sink, microwave, kettle and toaster.