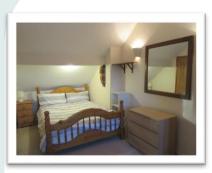

#### **DOUBLE BEDROOM 4**

Double bedroom with built in wardrobe. In addition to the standard furniture supplied this room has a table and chairs and a mini fridge, microwave and kettle.