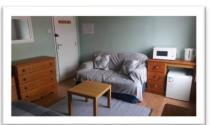

#### FLAT 1

1 bedroom flat consisting of double bedroom, shower room and a dining kitchen. The kitchen has a large breakfast bar, gas 4 ring hob/oven/grill and extractor, fridge, freezer, sink, microwave, kettle and toaster.