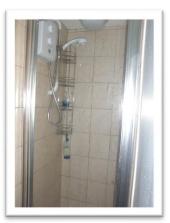

The shared areas of the property consist of two kitchens, a bathroom and a shower room, laundry facilities and a communal car park.

## SHARED FACILITIES

- ✓ Gas 4 ring
  - hob/oven/grill
- Electric 4 ring hob
- Microwave Toaster
- Kettle
- Fridge
- Freezer

- ✓ Washing machine
- ✓ Dryer
- 2 x Showers  $\checkmark$
- $\checkmark$  2x Toilets
- ✓ Bath
- ✓ Resident car park
- ✓ Wireless internet
- ✓ Outdoor furniture