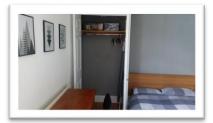

#### **DOUBLE BEDROOM 3**

Double bedroom with large built in wardrobe. In addition to the standard furniture supplied this room has a sofa and coffee table along with mini fridge microwave and kettle.