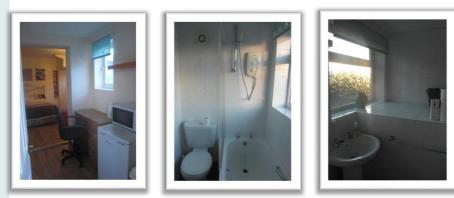

#### **DOUBLE EN-SUITE BEDROOM 7**

Double bedroom with in built wardrobe. In addition to the standard furniture supplied this room has a mini fridge, microwave and kettle.

The en-suite has a toilet, sink and electric shower.