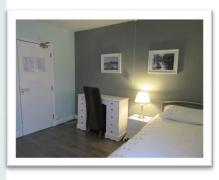

#### **DOUBLE EN-SUITE BEDROOM 2**

Large double en-suite bedroom with lots of storage space. In addition to the standard furniture supplied this room has a table and chair, two large walk in wardrobes, a full sized undercounter fridge, microwave and kettle. The en-suite includes a full size bath with shower over