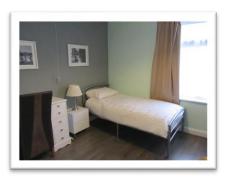

#### **SINGLE BEDROOM 5**

Single bedroom with built in wardrobe. In addition to the standard furniture supplied this room has a chair.