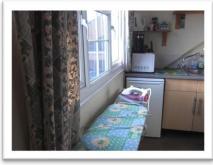

#### FLAT 1

1 bedroom flat consisting of double bedroom, shower room and a dining kitchen. The kitchen has a large breakfast bar, gas 4 ring hob/oven/grill and extractor, fridge, freezer, sink, microwave, kettle and toaster.