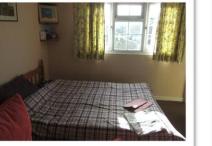

#### **DOUBLE BEDROOM 3**

Double bedroom with large built in wardrobe. In addition to the standard furniture supplied this room has a sofa and coffee table along with mini fridge microwave and kettle.