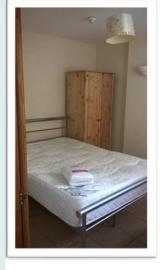

#### **DOUBLE BEDROOM 4**

Double bedroom with built in wardrobe. In addition to the standard furniture supplied this room has a table and chairs and a mini fridge, microwave and kettle.

#### CURRENTLY LET