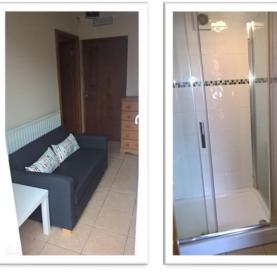

#### **DOUBLE EN-SUITE BEDROOM 2**

Large double en-suite bedroom with lots of storage space. In addition to the standard furniture supplied this room has a table and chair, two large walk in wardrobes, a full sized undercounter fridge, microwave and kettle. The en-suite includes a full size bath with shower over

#### **DOUBLE BEDROOM 3**

Double bedroom with large built in wardrobe. In addition to the standard furniture supplied this room has a sofa and coffee table along with mini fridge microwave and kettle.

#### **DOUBLE BEDROOM 4**

Double bedroom with built in wardrobe. In addition to the standard furniture supplied this room has a table and chairs and a mini fridge, microwave and kettle.

#### **DOUBLE BEDROOM 6**

**CURRENTLY LET** 

Double bedroom with in built wardrobe. In addition to the standard furniture supplied this room has kitchen sink full sized undercounter fridge, microwave and kettle.

#### **DOUBLE EN-SUITE BEDROOM 7**

Double bedroom with in built wardrobe. In addition to the standard furniture supplied this room has a mini fridge, microwave and kettle.

The en-suite has a toilet, sink and electric shower.